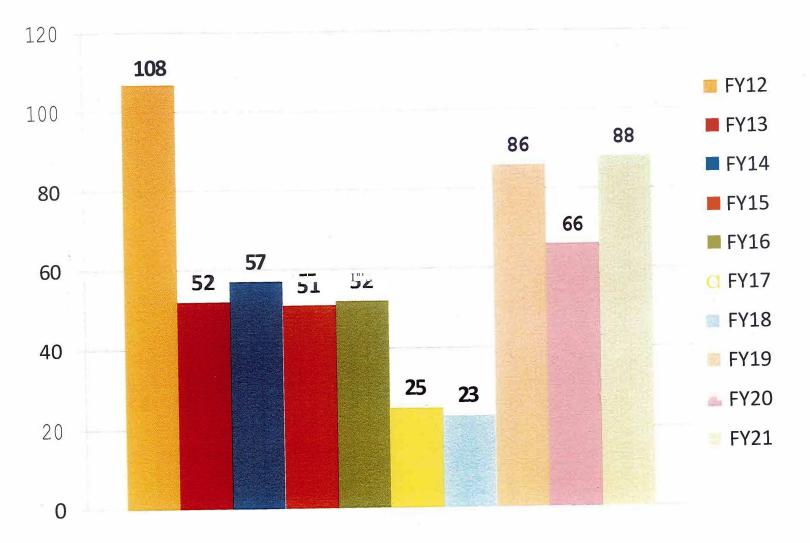

ces. With your assistance, we are able to provide additional technical support, training, advice and assistance as well as equipment for landowner's to use. Good stewardship and conservation practices are very important to maintaining soil and water resources in our county and your contribution helps make all of this possible.

This year we are requesting \$10,000. This funding will be spent in the areas of:

- Newsletters
- Equipment and Maintenance
- Field Days and Staff Expenses
- Technical equipment (Primarily the purchase of a new six foot no-till drill)
- Advertising

Thank you for your continued support,

John Stratman

Sam Schaumann

District Specialist

District Supervisor

Christian County Soil and Water Conservation District



## NUMBER OF DRILL RENTALS

#### UPDATED 7/8/2021



## ACRES PLANTED WITH NO-TI.LL DRILLS

UPDATED 7/8/2021



# NO-TILL DRILL INCOME, REPAIRS & FEES

UPDATED 7/8/2021 {IN THOUSANDS)



## SWCD TOTAL COST SHARE DOLLARS FOR YEARS FY12- FY21

UPDATED 7/8/2021 (IN THOUSANDS)



FY13 DROUGHT ASSISTANCE= \$402,253

# NRCS TOTAL COST SHARE • DOLLARS FOR

YEARS FV12 - FV21



# SWCD & NRCS TOTAL COST SHARE DOLLARS FOR YEARS FY12 - FY21