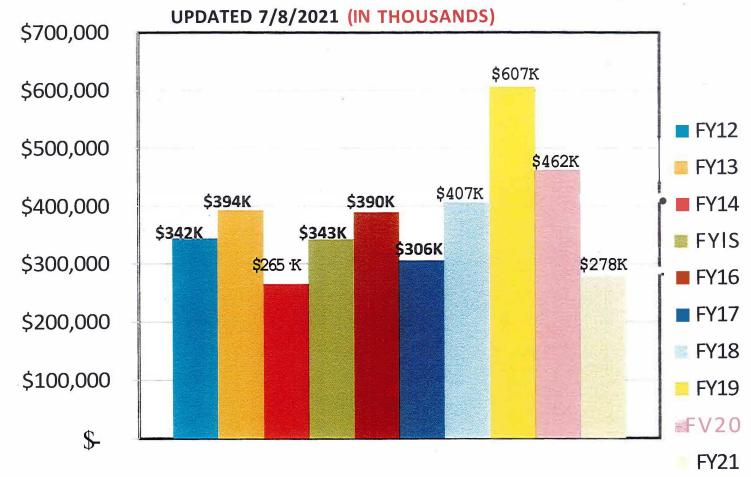

l be spent in the areas of:

- Newsletters
- Equipment and Maintenance
- Field Days and Staff Expenses
- Technical equipment (Primarily the purchase of a new six foot no-till drill)
- Advertising

Thank you for your continued support,

John Stratman

Sam Schaumann

District Specialist

District Supervisor

Christian County Soil and Water Conservation District



## NUMBER OF DRILL RENTALS

#### UPDATED 7/8/2021



## ACRES PLANTED WITH NO-TI.LL DRILLS

UPDATED 7/8/2021



# NO-TILL DRILL INCOME, REPAIRS & FEES

UPDATED 7/8/2021 {IN THOUSANDS)



## SWCD TOTAL COST SHARE DOLLARS FOR YEARS FY12- FY21

UPDATED 7/8/2021 (IN THOUSANDS)



FY13 DROUGHT ASSISTANCE= \$402,253

# NRCS TOTAL COST SHARE • DOLLARS FOR

YEARS FV12 - FV21



# SWCD & NRCS TOTAL COST SHARE DOLLARS FOR YEARS FY12 - FY21