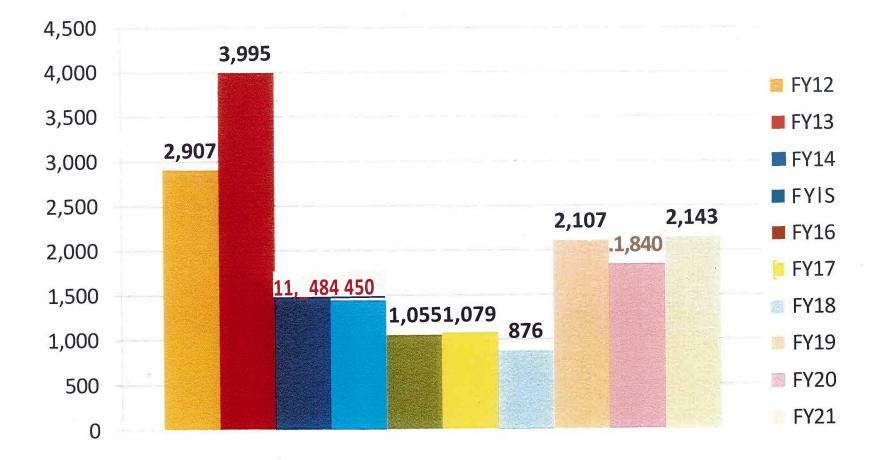

l technical support, training, advice and assistance as well as equipment for landowner's to use. Good stewardship and conservation practices are very important to maintaining soil and water resources in our county and your contribution helps make all of this possible.

This year we are requesting \$10,000. This funding will be spent in the areas of:

- Newsletters
- Equipment and Maintenance
- Field Days and Staff Expenses
- Technical equipment (Primarily the purchase of a new six foot no-till drill)
- Advertising

Thank you for your continued support,

John Stratman

Sam Schaumann

District Specialist

District Supervisor

Christian County Soil and Water Conservation District



## NUMBER OF DRILL RENTALS

#### UPDATED 7/8/2021



## ACRES PLANTED WITH NO-TI.LL DRILLS

UPDATED 7/8/2021



# NO-TILL DRILL INCOME, REPAIRS & FEES

UPDATED 7/8/2021 {IN THOUSANDS)



## SWCD TOTAL COST SHARE DOLLARS FOR YEARS FY12- FY21

UPDATED 7/8/2021 (IN THOUSANDS)



FY13 DROUGHT ASSISTANCE= \$402,253

# NRCS TOTAL COST SHARE • DOLLARS FOR

YEARS FV12 - FV21



# SWCD & NRCS TOTAL COST SHARE DOLLARS FOR YEARS FY12 - FY21