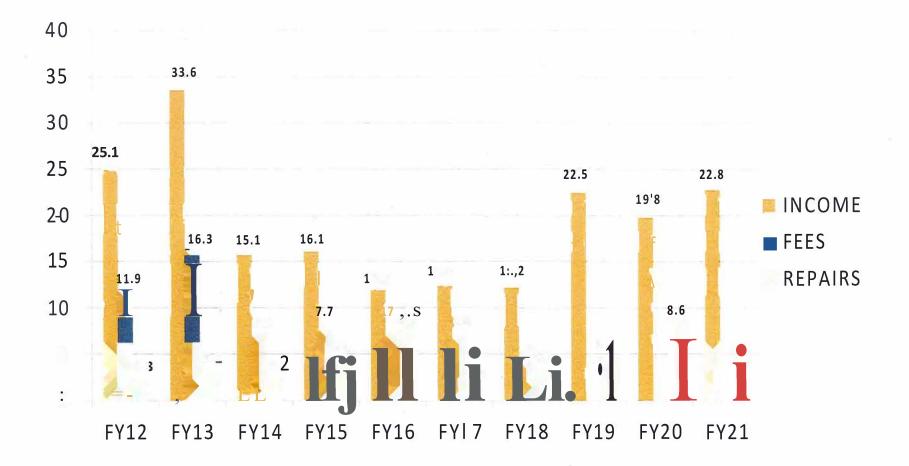

or landowner's to use. Good stewardship and conservation practices are very important to maintaining soil and water resources in our county and your contribution helps make all of this possible.

This year we are requesting \$10,000. This funding will be spent in the areas of:

- Newsletters
- Equipment and Maintenance
- Field Days and Staff Expenses
- Technical equipment (Primarily the purchase of a new six foot no-till drill)
- Advertising

Thank you for your continued support,

John Stratman

Sam Schaumann

District Specialist

District Supervisor

Christian County Soil and Water Conservation District



## NUMBER OF DRILL RENTALS

#### UPDATED 7/8/2021



## ACRES PLANTED WITH NO-TI.LL DRILLS

UPDATED 7/8/2021



# NO-TILL DRILL INCOME, REPAIRS & FEES

UPDATED 7/8/2021 {IN THOUSANDS)



## SWCD TOTAL COST SHARE DOLLARS FOR YEARS FY12- FY21

UPDATED 7/8/2021 (IN THOUSANDS)



FY13 DROUGHT ASSISTANCE= \$402,253

# NRCS TOTAL COST SHARE • DOLLARS FOR

YEARS FV12 - FV21



# SWCD & NRCS TOTAL COST SHARE DOLLARS FOR YEARS FY12 - FY21