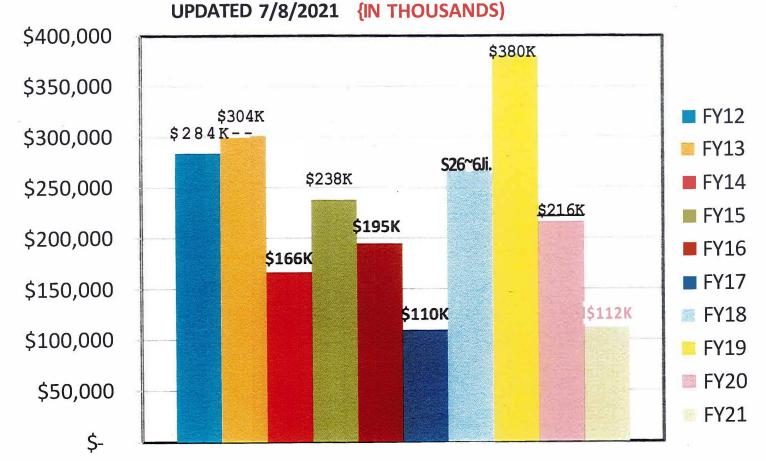

ossible.

This year we are requesting \$10,000. This funding will be spent in the areas of:

- Newsletters
- Equipment and Maintenance
- Field Days and Staff Expenses
- Technical equipment (Primarily the purchase of a new six foot no-till drill)
- Advertising

Thank you for your continued support,

John Stratman

Sam Schaumann

District Specialist

District Supervisor

Christian County Soil and Water Conservation District



## NUMBER OF DRILL RENTALS

#### UPDATED 7/8/2021



## ACRES PLANTED WITH NO-TI.LL DRILLS

UPDATED 7/8/2021



# NO-TILL DRILL INCOME, REPAIRS & FEES

UPDATED 7/8/2021 {IN THOUSANDS)



## SWCD TOTAL COST SHARE DOLLARS FOR YEARS FY12- FY21

UPDATED 7/8/2021 (IN THOUSANDS)



FY13 DROUGHT ASSISTANCE= \$402,253

# NRCS TOTAL COST SHARE • DOLLARS FOR

YEARS FV12 - FV21



# SWCD & NRCS TOTAL COST SHARE DOLLARS FOR YEARS FY12 - FY21