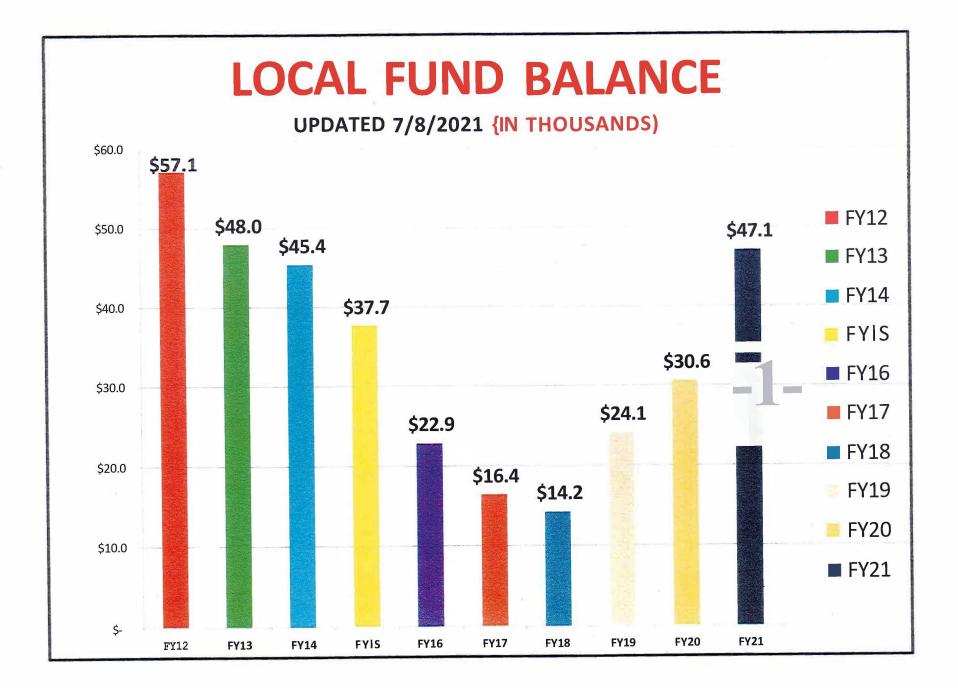

unty with valuable soil and water conservation practices. With your assistance, we are able to provide additional technical support, training, advice and assistance as well as equipment for landowner's to use. Good stewardship and conservation practices are very important to maintaining soil and water resources in our county and your contribution helps make all of this possible.

This year we are requesting \$10,000. This funding will be spent in the areas of:

- Newsletters
- Equipment and Maintenance
- Field Days and Staff Expenses
- Technical equipment (Primarily the purchase of a new six foot no-till drill)
- Advertising

Thank you for your continued support,

John Stratman

Sam Schaumann

District Specialist

District Supervisor

Christian County Soil and Water Conservation District



## NUMBER OF DRILL RENTALS

#### UPDATED 7/8/2021



## ACRES PLANTED WITH NO-TI.LL DRILLS

UPDATED 7/8/2021



# NO-TILL DRILL INCOME, REPAIRS & FEES

UPDATED 7/8/2021 {IN THOUSANDS)



## SWCD TOTAL COST SHARE DOLLARS FOR YEARS FY12- FY21

UPDATED 7/8/2021 (IN THOUSANDS)



FY13 DROUGHT ASSISTANCE= \$402,253

# NRCS TOTAL COST SHARE • DOLLARS FOR

YEARS FV12 - FV21



# SWCD & NRCS TOTAL COST SHARE DOLLARS FOR YEARS FY12 - FY21