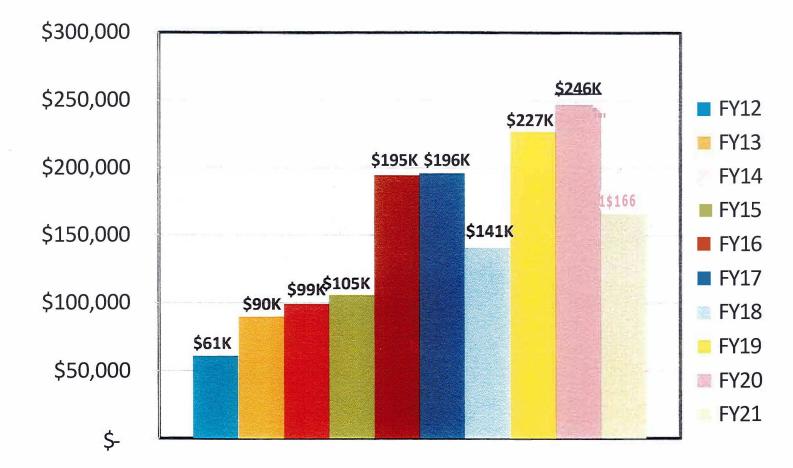

## SWCD TOTAL COST SHARE DOLLARS FOR YEARS FY12- FY21

UPDATED 7/8/2021 (IN THOUSANDS)

FY13 DROUGHT ASSISTANCE= \$402,253